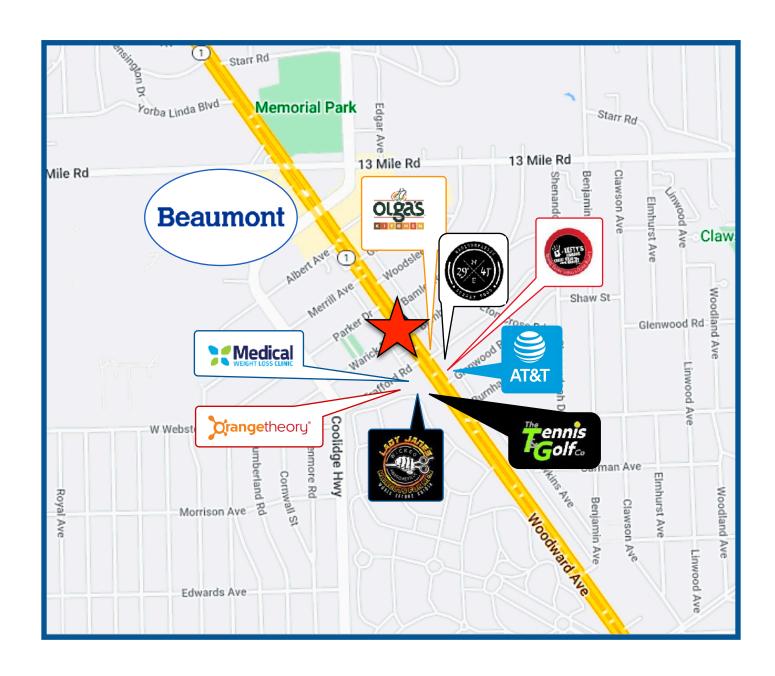

# **STREET MAP**

# 30371 WOODWARD AVE NEAR BEAUMONT AND OTHERS

### **NEARBY:**

Orangetheory Fitness, Olga's Kitchen, Tennis & Golf Co, Lady Jane's Haircuts, 2941 Mediterranean Street Food, Medical Weight Loss Clinic, AT&T, banks, and more.

**FOR LEASE** 

### LOCATION:

Excellent high traffic location on Woodward Ave just south of 13 Mile Rd. Close to Beaumont Hospital. Easy freeway access via I-696.