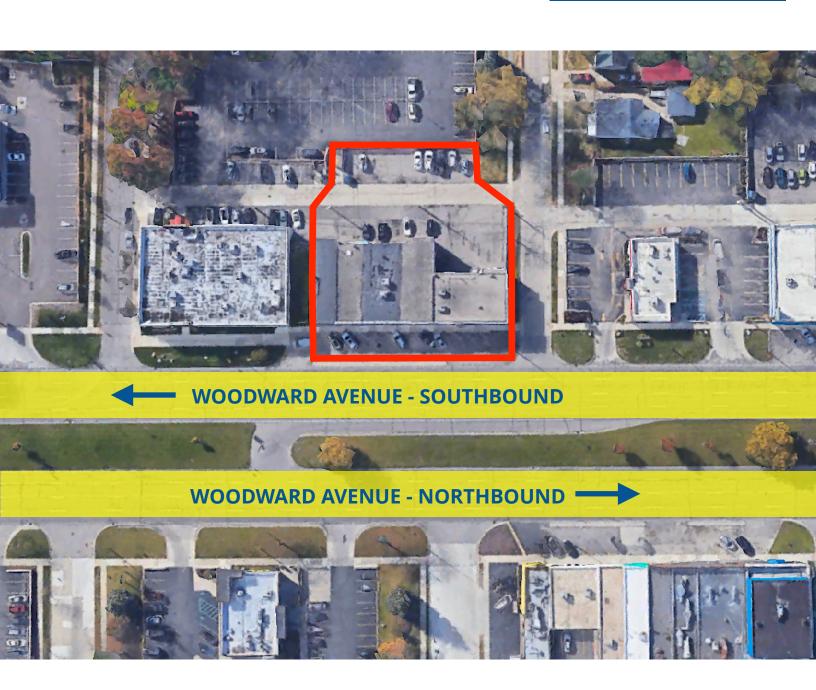

# **AERIAL VIEW**

30371 WOODWARD AVE 4,734 SF **AVAILABLE** 

# 30371 WOODWARD AVE RETAIL **SPACE AVAILABLE**

| DEMOGRAPHICS      | 1 MILE    | 3 MILE    | 5 MILE    |
|-------------------|-----------|-----------|-----------|
| POPULATION        | 15,072    | 132,866   | 299,441   |
| HOUSEHOLDS        | 7,180     | 60,390    | 130,635   |
| MEDIAN HOME VALUE | \$235,766 | \$250,630 | \$229,844 |