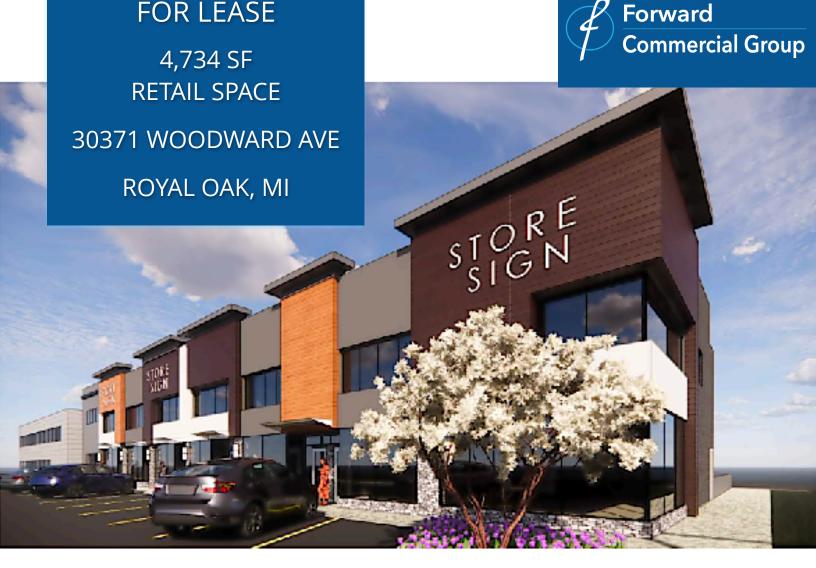

# **AVAILABLE:**

Suite 30371: 4,734 SF

### **SUMMARY:**

Building updates/renovations coming soon. Front and rear access. Additional parking in rear. Great exposure on Woodward Avenue. Join retail tenants Ella Rae Salon, PetWell Urgent Care, Catherine's Pet Parlor and others.

Suite 30371: 2nd floor retail, high exposed ceilings, Private entrance in front and rear. Private restrooms and showers. Signage.