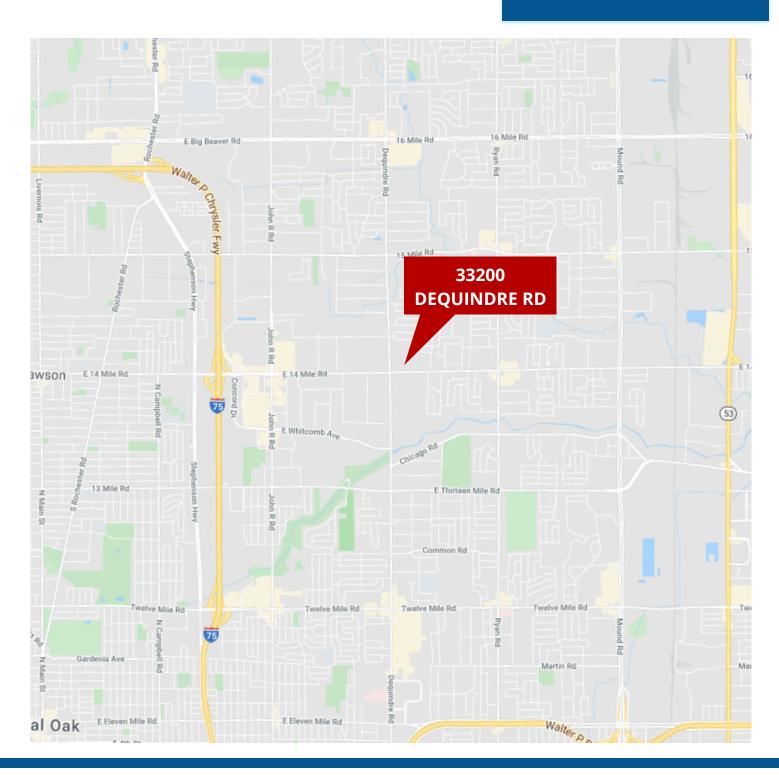

# **STREET MAP**

# 33200 DEQUINDRE RD 2,000 SF MEDICAL / OFFICE SPACE

# LOCATION:

On Dequindre Road just north of 14 Mile Road. Just 1.5 miles east of 1-75