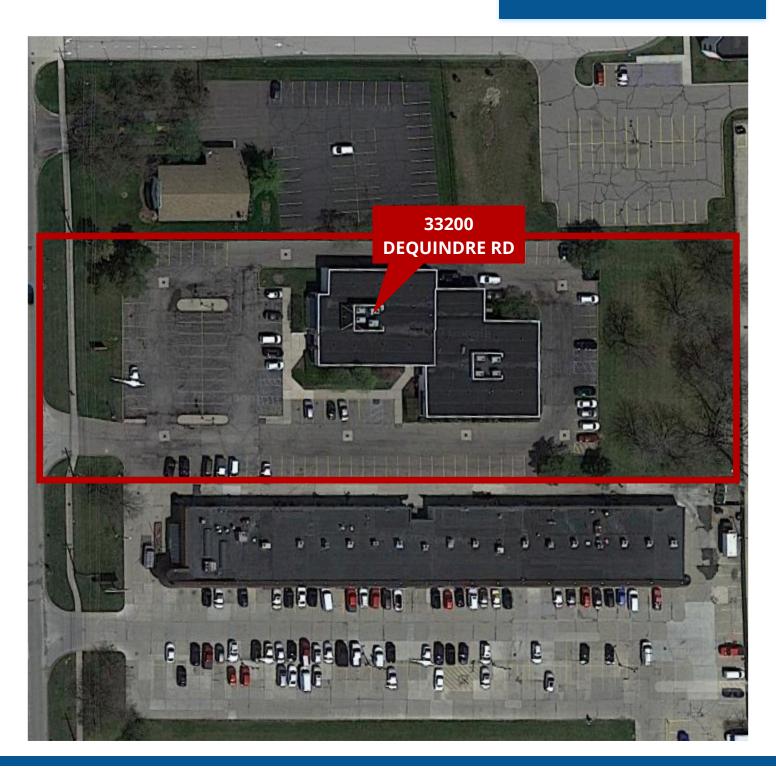

| 39,361    | 120,049   |
| MEDIAN HOME VALUE | \$158,500 | \$171,179 | \$176,763 |

# **PROPERTY HIGHLIGHTS**

- Easy access via I-75
- Signage rights available
- Direct entrance with parking in front of suite
- 123 parking spaces

# **PROPERTY SUMMARY**

• Price: \$15.95/ SF/ YR, Gross+ Utilities

• Renovated: 2018

• Lot Size: 1.0 Acres

• Building: 14,300 SF



# FORWARD COMMERCIAL GROUP

6785 TELEGRAPH RD, SUITE 250 BLOOMFIELD HILLS, MI 48301 www.forwardcommercial.com

# **Emil Cherkasov**



# **PROPERTY PHOTOS**

# 33200 DEQUINDRE RD 2,000 SF MEDICAL / OFFICE SPACE













# FORWARD COMMERCIAL GROUP 6785 TELEGRAPH RD, SUITE 250 BLOOMFIELD HILLS, MI 48301 www.forwardcommercial.com

# **Emil Cherkasov**



# **AERIAL MAP**

# 33200 DEQUINDRE RD 2,000 SF MEDICAL / OFFICE SPACE



# FORWARD COMMERCIAL GROUP

6785 TELEGRAPH RD, SUITE 250 BLOOMFIELD HILLS, MI 48301 www.forwardcommercial.com

# **Emil Cherkasov**



# **STREET MAP**

# 33200 DEQUINDRE RD 2,000 SF MEDICAL / OFFICE SPACE



# FORWARD COMMERCIAL GROUP

6785 TELEGRAPH RD, SUITE 250 BLOOMFIELD HILLS, MI 48301 www.forwardcommercial.com

# **Emil Cherkasov**