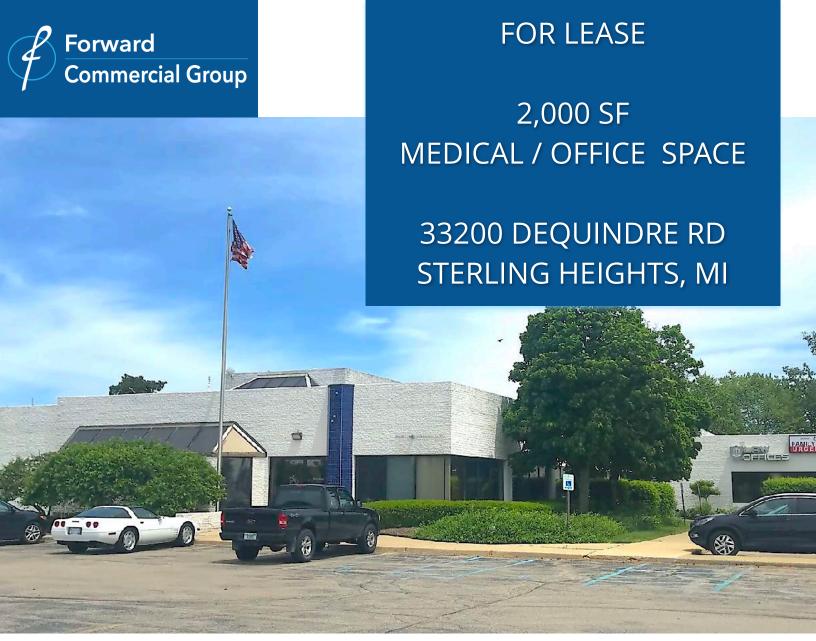

# **AVAILABLE**:

Suite 202 - 2,000 F

### **USES**:

Medical / Office

# LOCATION:

On Dequindre Road just north of 14 Mile Road. Just 1.5 miles east of 1-75

## **SUMMARY**:

Busy medical/office center newly renovated. General office space available – nicely upgraded. Plenty of parking. Signage rights. Direct entrance and private rear entrance.

# 33200 DEQUINDRE RD 2,000 SF MEDICAL / OFFICE SPACE

| DEMOGRAPHICS      | 1 MILE    | 3 MILE    | 5 MILE    |
|-------------------|-----------|-----------|-----------|
| POPULATION        | 9,700     | 99,839    | 290,159   |
| HOUSEHOLDS        | 3,670     | 39,361    | 120,049   |
| MEDIAN HOME VALUE | \$158,500 | \$171,179 | \$176,763 |