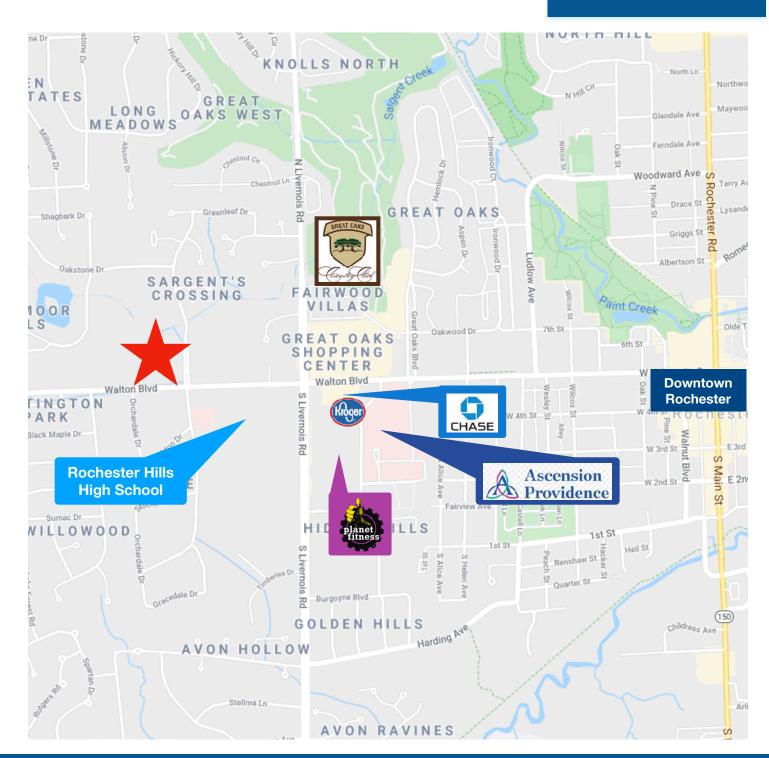

# **STREET MAP**

1460 WALTON BLVD 1.5 MILES FROM **DOWNTOWN ROCHESTER** 

### **NEARBY TENANTS:**

Ascension Providence Hospital, Planet Fitness, Rite-Aid, Rochester HS, Chase Bank, and Oakland University