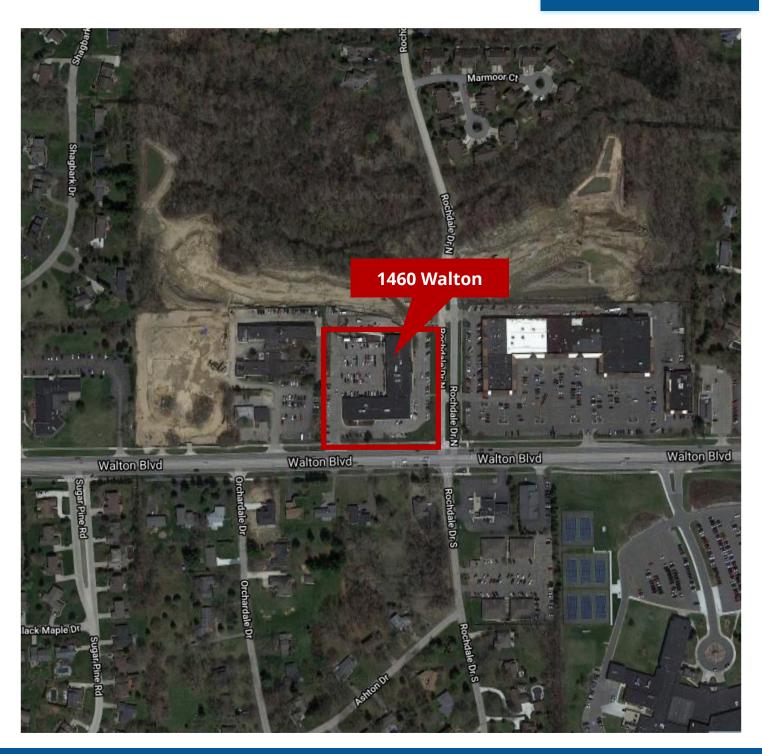

OLDS        | 3,230     | 29,865    | 55,585    |
| MEDIAN HOME VALUE | \$311,832 | \$309,353 | \$304,191 |

# **PROPERTY HIGHLIGHTS**

- Minutes from Downtown Rochester
- Signage rights available
- Great visibility and easy access at traffic light
- Ample parking

# **PROPERTY SUMMARY**

- Office & Medical Suites
- Two-story 50,600 SF building
- Well maintained
- Newly renovated



# FORWARD COMMERCIAL GROUP

6785 TELEGRAPH RD, SUITE 250 BLOOMFIELD HILLS, MI 48301 www.forwardcommercial.com

## **Emil Cherkasov**



# PROPERTY PHOTOS

# 1460 WALTON BLVD MEDICAL / OFFICE FOR LEASE









# FORWARD COMMERCIAL GROUP

6785 TELEGRAPH RD, SUITE 250 BLOOMFIELD HILLS, MI 48301 www.forwardcommercial.com

# **Emil Cherkasov**



# **AERIAL MAP**

# 1460 WALTON BLVD MEDICAL / OFFICE **FOR LEASE**



FORWARD COMMERCIAL GROUP 6785 TELEGRAPH RD, SUITE 250 BLOOMFIELD HILLS, MI 48301 www.forwardcommercial.com

# **Emil Cherkasov**



# **STREET MAP**

1460 WALTON BLVD 1.5 MILES FROM **DOWNTOWN ROCHESTER** 



## FORWARD COMMERCIAL GROUP

6785 TELEGRAPH RD, SUITE 250 BLOOMFIELD HILLS, MI 48301 www.forwardcommercial.com

## **Emil Cherkasov**