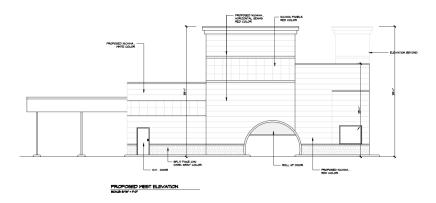

# **PROPOSE USE:**

Car Wash

#### **SUMMARY**:

Highly sought after corner. Approved site plan and rezoned for proposed car wash. Property has access via Telegraph Road and 9 Mile Road. Excellent exposure. Adjacent to Taco Bell. Convenient freeway access via I-696 and M-10.