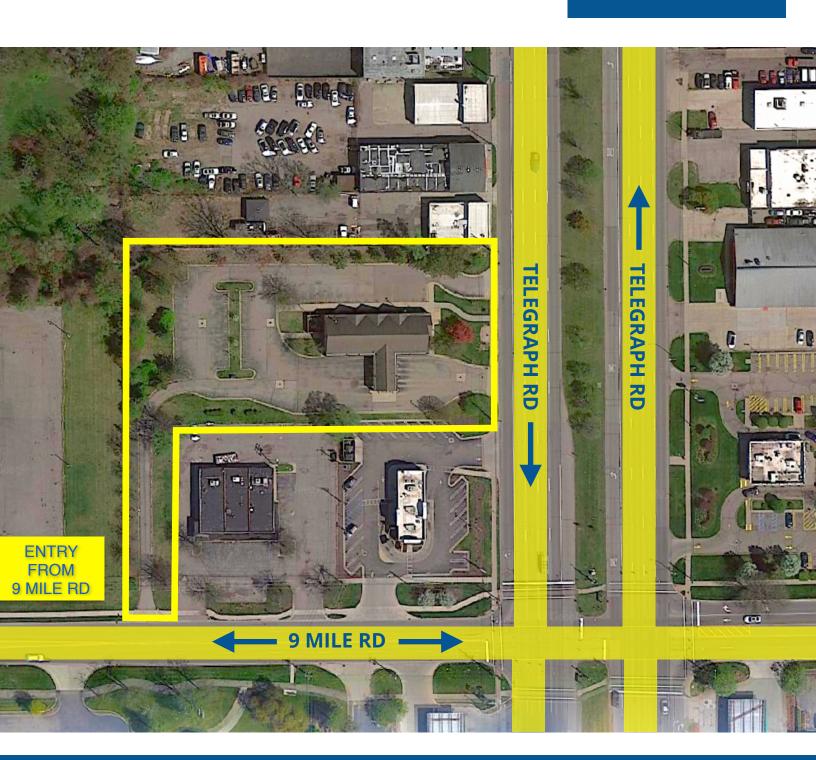

# **EXISTING AERIAL VIEW**

23055 TELEGRAPH RD **ACCESS FROM BOTH TELEGRAPH RD** AND 9 MILE RD

#### LOCATION:

Southbound Telegraph Rd jut north of 9 Mile Rd.

#### **SUMMARY**:

Highly sought after corner. Approved site plan and rezoned for proposed car wash. Property has access via Telegraph Road and 9 Mile Road. Excellent exposure. Adjacent to Taco Bell. Convenient freeway access via I-696 and M-10.