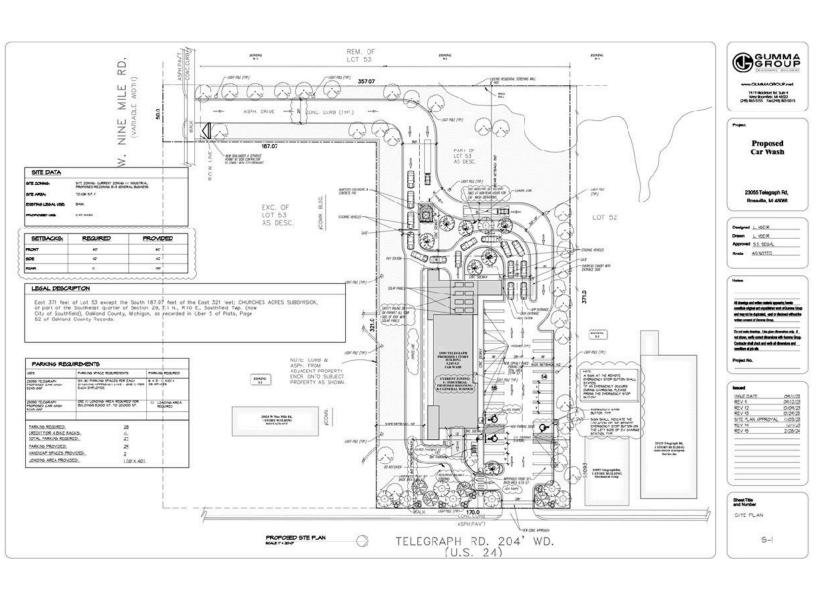

# **SITE PLAN**

23055 TELEGRAPH RD
EXCELLENT LOCATION
ON TELEGRAPH RD

# **PROPERTY SUMMARY**

- 1.66 Acres
- Approved Site Plan and Rezoning
- Major thoroughfare
- Minutes from I-696, M-10, Southfield Fwy

#### **SITE AREA:**

1.66 Acres