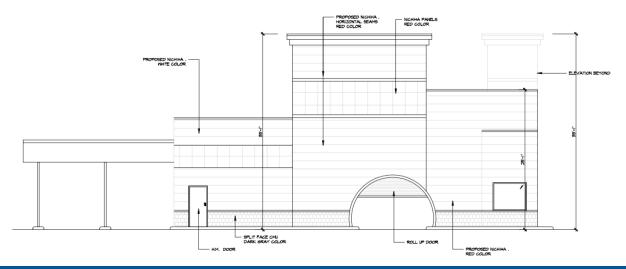

# **PROPOSE USE:**

Car Wash

#### **SUMMARY**:

Highly sought after corner. Approved site plan and rezoned for proposed car wash. Property has access via Telegraph Road and 9 Mile Road. Excellent exposure. Adjacent to Taco Bell. Convenient freeway access via I-696 and M-10.