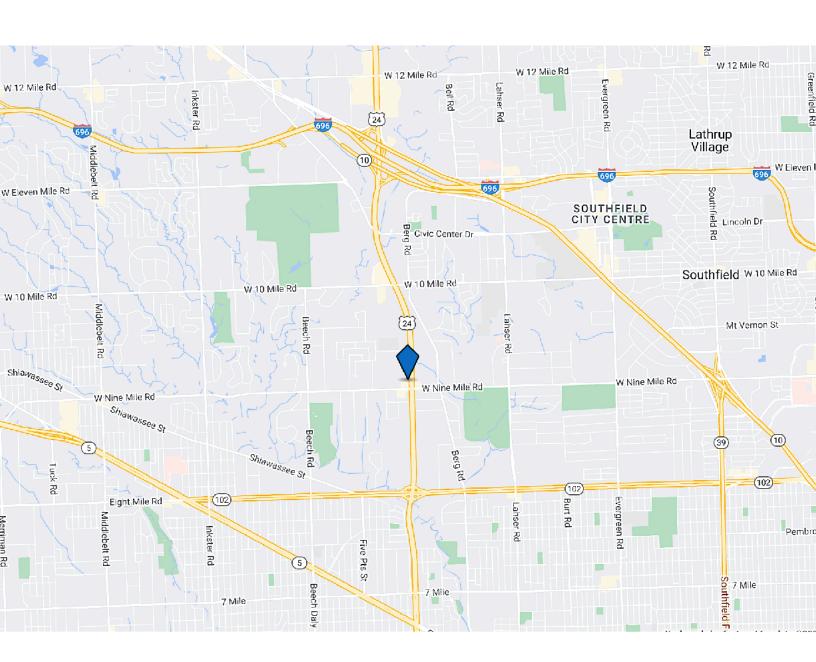

# **STREET MAP**

23055 TELEGRAPH RD
MINUTES FROM
I-696, M-10,
SOUTHFIELD FWY

FORWARD COMMERCIAL GROUP

6785 TELEGRAPH RD, SUITE 250 BLOOMFIELD HILLS, MI 48301 www.forwardcommercial.com

# **PROPERTY SUMMARY**

- 1.66 Acres
- Approved Site Plan and Rezoning
- Major thoroughfare
- Minutes from I-696, M-10, Southfield Fwy