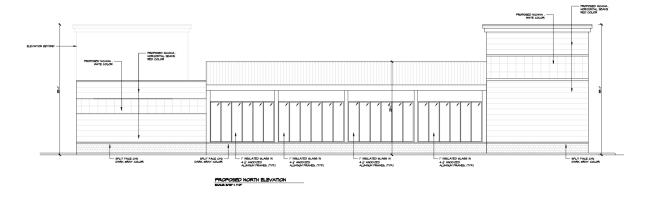

# **PROPOSE USE:**

Car Wash

#### **SUMMARY**:

Highly sought after corner. Approved site plan and rezoned for proposed car wash. Property has access via Telegraph Road and 9 Mile Road. Excellent exposure. Adjacent to Taco Bell. Convenient freeway access via I-696 and M-10.