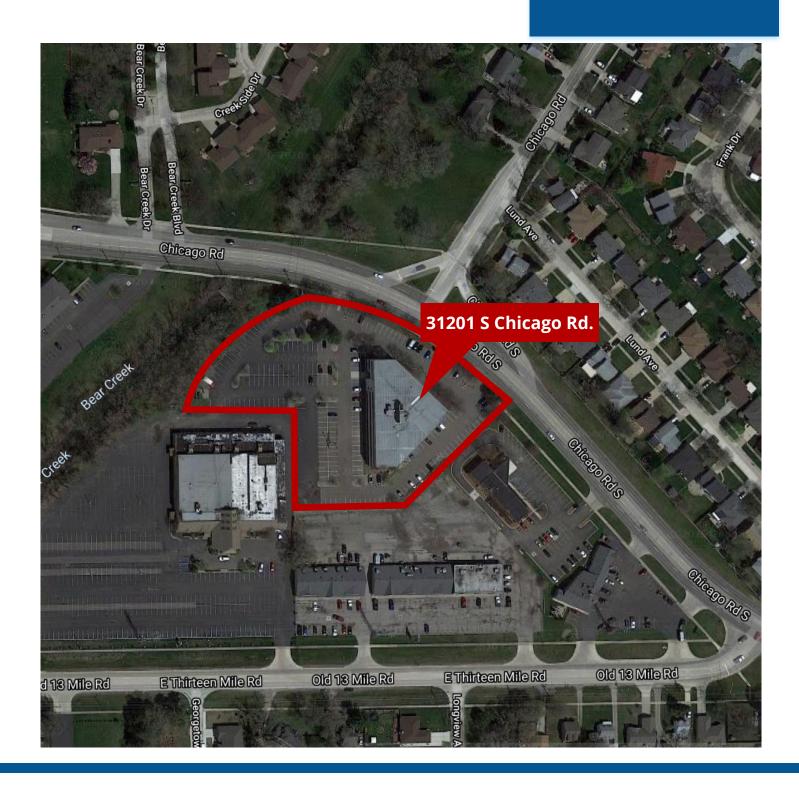

## **AERIAL MAP**

31201 S CHICAGO RD.

OFFICE SPACE

AVAILABLE FOR LEASE

FORWARD COMMERCIAL GROUP 6785 TELEGRAPH RD, SUITE 250 BLOOMFIELD HILLS, MI 48301 www.forwardcommercial.com

### **Emil Cherkasov**