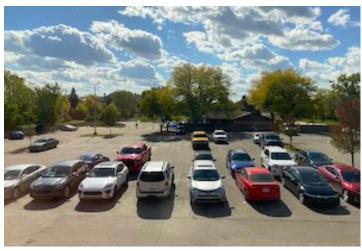

DEMOGRAPHICS      | 1 MILE    | 3 MILE    | 5 MILE    |
|-------------------|-----------|-----------|-----------|
| POPULATION        | 10,012    | 88,015    | 240,982   |
| HOUSEHOLDS        | 4,631     | 38,211    | 100,336   |
| MEDIAN HOME VALUE | \$339,726 | \$296,470 | \$275,735 |

#### **PROPERTY HIGHLIGHTS**

- Newly renovated
- Less than 1 mile from I-75
- Easy access at corner of Todd Rd.
- Ample parking

#### **PROPERTY SUMMARY**

- Move-in ready suites
- Adjacent iconic Benihana restaurant
- Year Built: 1979 / Renovated 2022
- Flexible lease terms



#### FORWARD COMMERCIAL GROUP

6785 TELEGRAPH RD, SUITE 250 BLOOMFIELD HILLS, MI 48301 www.forwardcommercial.com

#### **Emil Cherkasov**



# **PROPERTY PHOTOS**

### 1985 W. BIG BEAVER RD **THREE-STORY** OFFICE BUILDING











### FORWARD COMMERCIAL GROUP

6785 TELEGRAPH RD, SUITE 250 BLOOMFIELD HILLS, MI 48301 www.forwardcommercial.com

#### **Emil Cherkasov**



# **AERIAL VIEW**

1985 W. BIG BEAVER RD
CORNER BUILDING
PLENTIFUL PARKING



#### FORWARD COMMERCIAL GROUP

6785 TELEGRAPH RD, SUITE 250 BLOOMFIELD HILLS, MI 48301 www.forwardcommercial.com

#### **Emil Cherkasov**



### **STREET MAP**

1985 W. BIG BEAVER RD TROY, MI 48084



#### FORWARD COMMERCIAL GROUP

6785 TELEGRAPH RD, SUITE 250 BLOOMFIELD HILLS, MI 48301 www.forwardcommercial.com

#### **Emil Cherkasov**