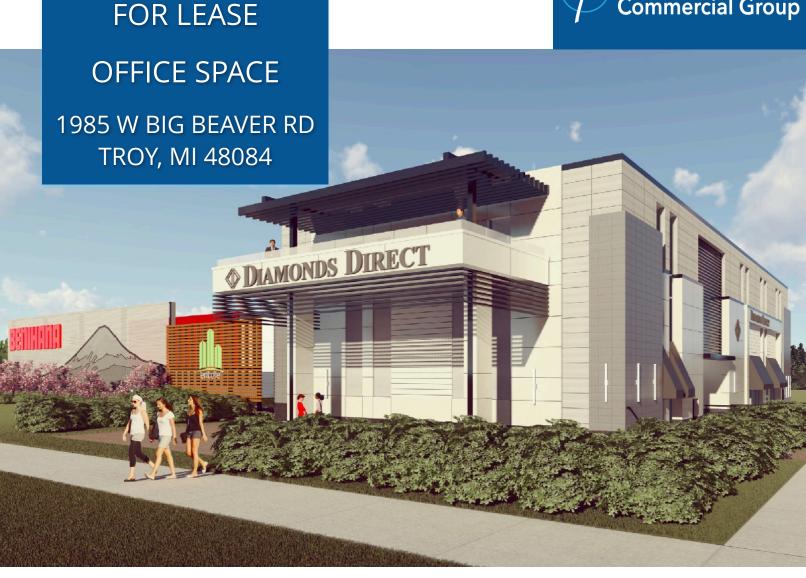

#### **SUMMARY:**

Newly renovated 35,000 SF three-story office building with move-in ready suites available. First floor tenants include Diamond's Direct and Benihana. Plentiful surface parking. Easy access.

#### **PROPERTY HIGHLIGHTS**

- Newly renovated
- Less than 1 mile from I-75
- Easy access at corner of Todd Rd.
- Ample parking

#### **PROPERTY SUMMARY**

- Move-in ready suites
- Adjacent iconic Benihana restaurant
- Year Built: 1979 / Renovated 2022
- Flexible lease terms

#### **AREA TENANTS:**

Somerset Collection, Benihana, Diamond's Direct, Draft Kings Sports & Social, Eddie V's, Chase Bank, Fifth-Third Bank, and more.