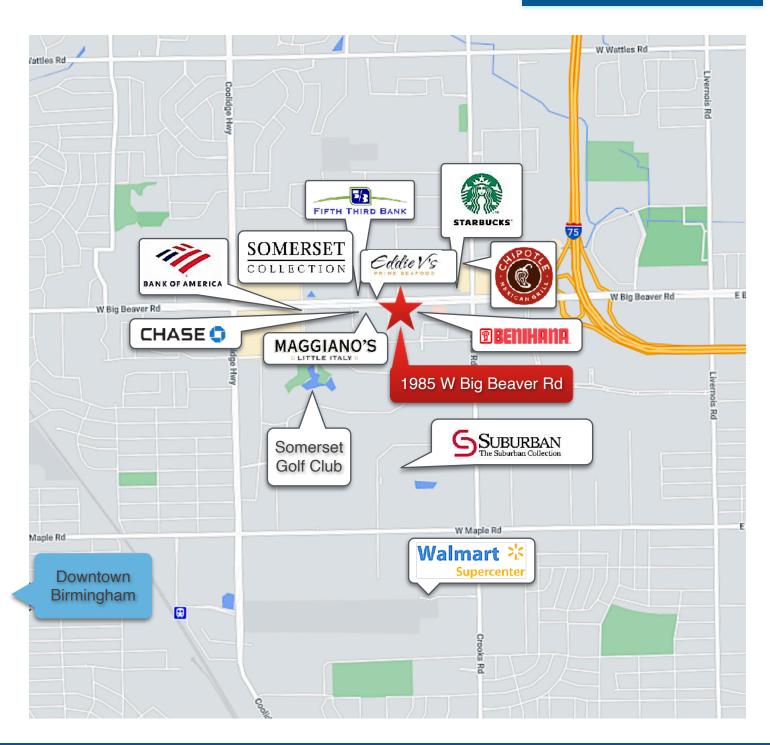

### **STREET MAP**

1985 W. BIG BEAVER RD TROY, MI 48084

#### **AREA TENANTS:**

Somerset Collection, Benihana, Diamond's Direct, Draft Kings Sports & Social, Eddie V's, Chase Bank, Fifth-Third Bank, and more.

#### LOCATION:

Located on heavily trafficked corridor between Crooks Rd and Coolidge. Across from Michigan's premiere mall, Somerset Collection, and less than one mile from I-75.