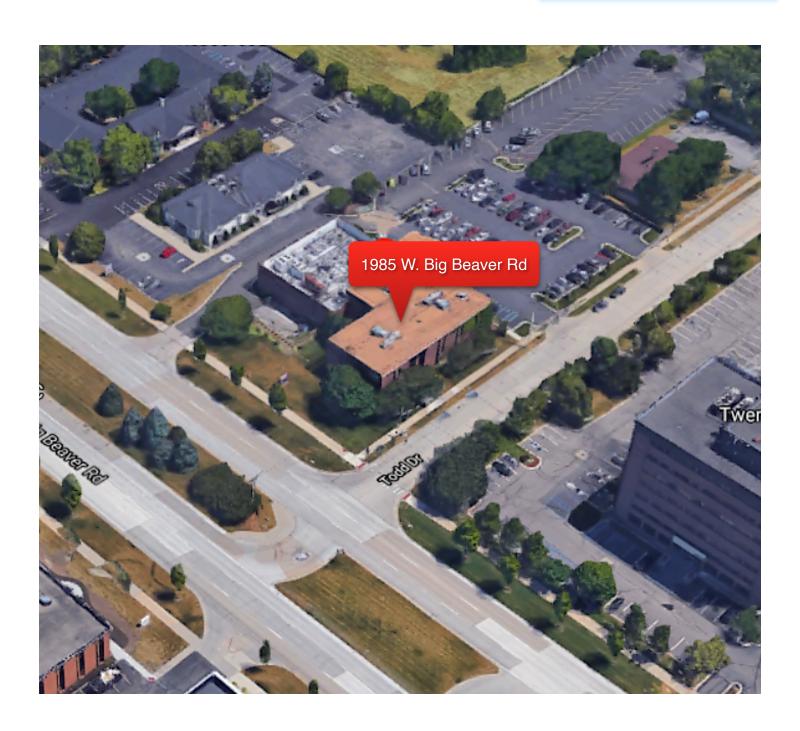

100,336   |
| MEDIAN HOME VALUE | \$339,726 | \$296,470 | \$275,735 |

#### **PROPERTY HIGHLIGHTS**

- Newly renovated
- Less than 1 mile from I-75
- Easy access at corner of Todd Rd.
- Ample parking

#### **PROPERTY SUMMARY**

- Move-in ready suites
- Adjacent iconic Benihana restaurant
- Year Built: 1979 / Renovated 2022
- Flexible lease terms



#### FORWARD COMMERCIAL GROUP

6785 TELEGRAPH RD, SUITE 250 BLOOMFIELD HILLS, MI 48301 www.forwardcommercial.com

#### **Emil Cherkasov**



# **PROPERTY PHOTOS**

### 1985 W. BIG BEAVER RD **THREE-STORY** OFFICE BUILDING











### FORWARD COMMERCIAL GROUP

6785 TELEGRAPH RD, SUITE 250 BLOOMFIELD HILLS, MI 48301 www.forwardcommercial.com

#### **Emil Cherkasov**



# **AERIAL VIEW**

1985 W. BIG BEAVER RD
CORNER BUILDING
PLENTIFUL PARKING



#### FORWARD COMMERCIAL GROUP

6785 TELEGRAPH RD, SUITE 250 BLOOMFIELD HILLS, MI 48301 www.forwardcommercial.com

#### **Emil Cherkasov**



### **STREET MAP**

1985 W. BIG BEAVER RD TROY, MI 48084



#### FORWARD COMMERCIAL GROUP

6785 TELEGRAPH RD, SUITE 250 BLOOMFIELD HILLS, MI 48301 www.forwardcommercial.com

#### **Emil Cherkasov**