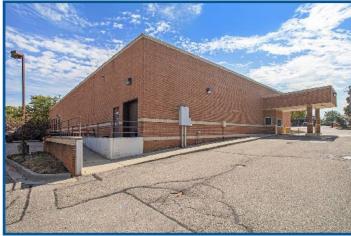

# **PROPERTY PHOTOS**

#### **SUMMARY**:

Highly desirable hard-corner of Orchard Lake & Cass Lake. Former Rite Aid with a drive thru lane. Excellent visibility and easy access via curb cut from Orchard Lake & Cass Lake. Ideal for many uses. Centrally located close to West Bloomfield, Bloomfield Hills, Waterford. Convenient access to I-75 via Telegraph.

## **PROPERTY HIGHLIGHTS**

- Freestanding building with ample parking
- Drive-thru
- Hard corner
- Great visibility and easy access