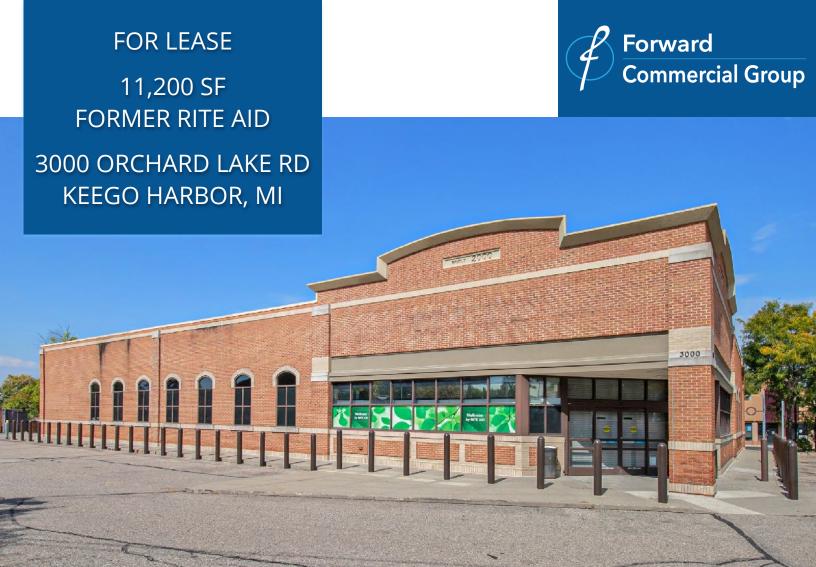

#### **AVAILABLE**:

11,200 SF; 1.36 Acres

#### **SUMMARY**:

Highly desirable hard-corner of Orchard Lake & Cass Lake. Former Rite Aid with a drive thru lane. Excellent visibility and easy access via curb cut from Orchard Lake & Cass Lake. Ideal for many uses. Centrally located close to West Bloomfield, Bloomfield Hills, Waterford. Convenient access to I-75 via Telegraph.

# 3000 ORCHARD LAKE 11,200 SF **FORMER RITE AID**

| DEMOGRAPHICS      | 1 MILE       | 3 MILE    | 5 MILE    |
|-------------------|--------------|-----------|-----------|
| POPULATION        | 5.489        | 54,066    | 162,028   |
| HOUSEHOLDS        | 2,594        | 22,625    | 65,673    |
| MEDIAN HOME VALUE | \$334,285    | \$313.987 | \$294,142 |
| TRAFFIC COUNTS:   | 35,646 DAILY |           |           |

## **PROPERTY SUMMARY**

- Former Rite Aid
- Built in 2000
- \$14.00/SF/YR, NNN
- Zoned C-2