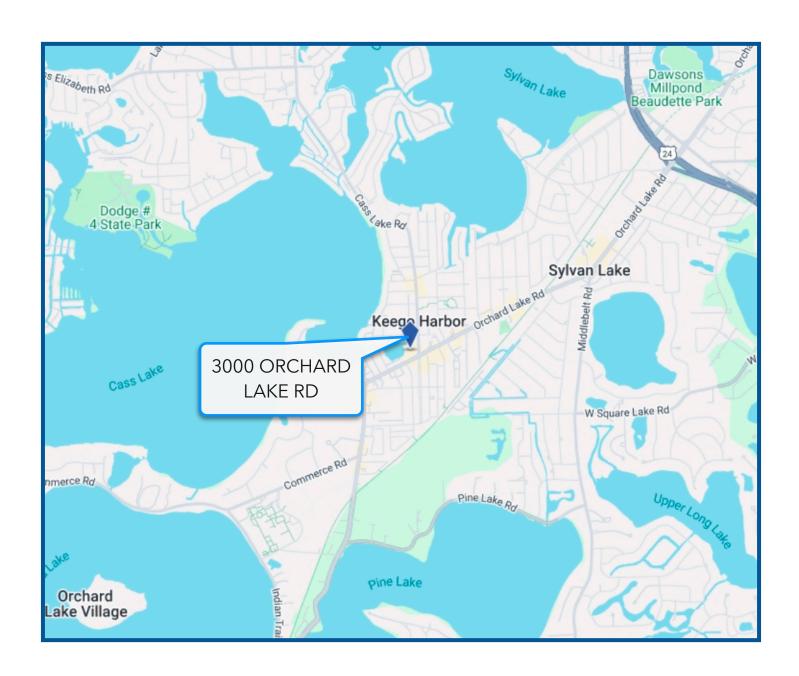

### LOCATION:

Orchard Lake and Cass Lake Road.

# **STREET MAP**

# 3000 ORCHARD LAKE 11,200 SF FORMER RITE AID