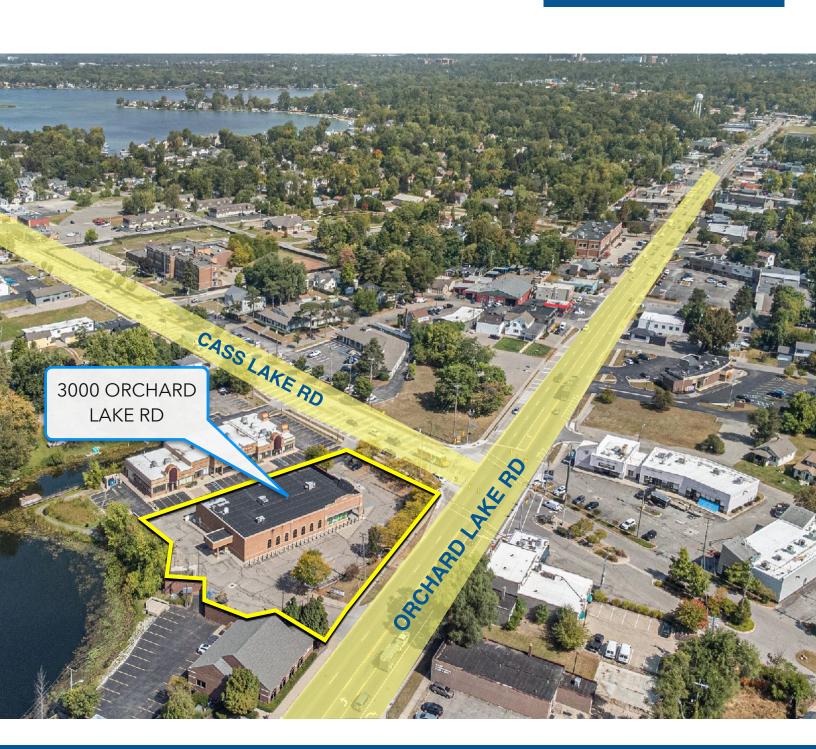

### LOCATION:

Orchard Lake and Cass Lake Road.

#### **SUMMARY**:

Highly desirable hard-corner of Orchard Lake & Cass Lake. Former Rite Aid with a drive thru lane. Excellent visibility and easy access via curb cut from Orchard Lake & Cass Lake. Ideal for many uses. Centrally located close to West Bloomfield, Bloomfield Hills, Waterford. Convenient access to I-75 via Telegraph.

# **AERIAL MAP**

3000 ORCHARD LAKE 11,200 SF FORMER RITE AID

FORWARD COMMERCIAL GROUP

6785 TELEGRAPH RD, SUITE 250 BLOOMFIELD HILLS, MI 48301 www.forwardcommercial.com