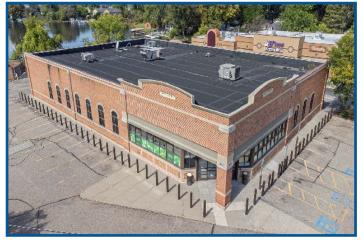

# **PROPERTY PHOTOS**

#### **SUMMARY**:

Highly desirable hard-corner of Orchard Lake & Cass Lake. Former Rite Aid with a drive thru lane. Excellent visibility and easy access via curb cut from Orchard Lake & Cass Lake. Ideal for many uses. Centrally located close to West Bloomfield, Bloomfield Hills, Waterford. Convenient access to I-75 via Telegraph.

## **PROPERTY HIGHLIGHTS**

- Freestanding building with ample parking
- Drive-thru
- Hard corner
- Great visibility and easy access