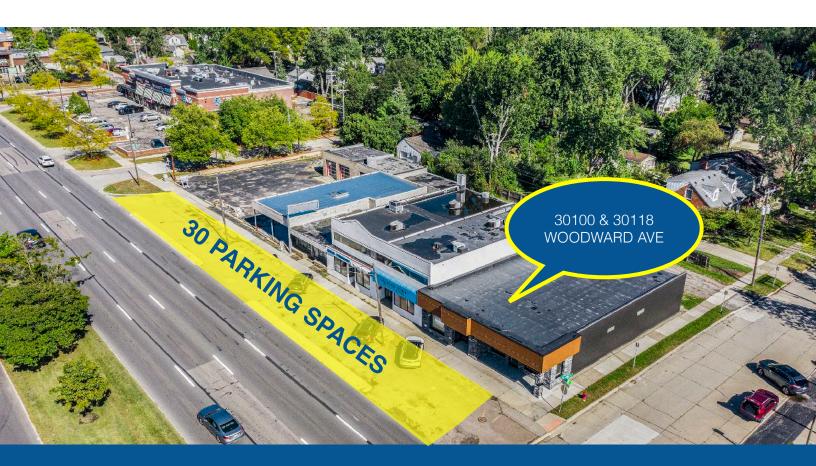

# **AERIAL MAP**

30100 WOODWARD AVE 1,635 SF & 1,877 SF RETAIL AVAILABLE

# DEMOGRAPHICS

30100 WOODWARD AVE 30 PARKING SPACES IN FRONT

| DEMOGRAPHICS      | 1 MILE    | 3 MILES   | 5 MILES   |
|-------------------|-----------|-----------|-----------|
| POPULATION        | 14,944    | 133,190   | 302,083   |
| MEDIAN HOME VALUE | \$284,822 | \$277,760 | \$261,173 |
| HOUSEHOLDS        | 7,252     | 62,113    | 135,473   |