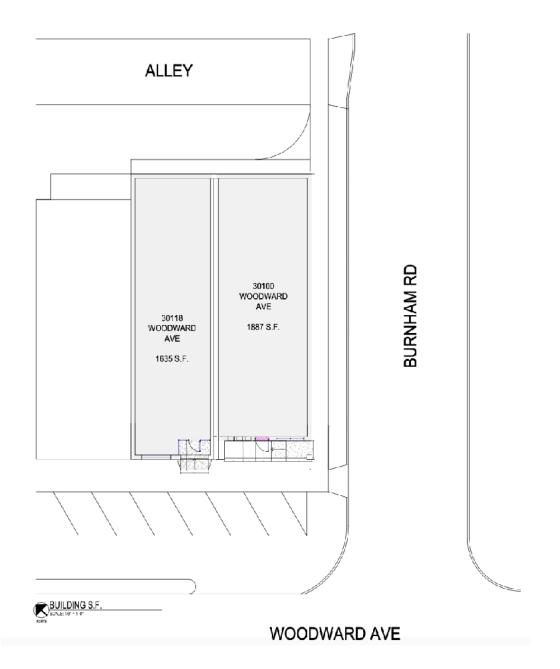

FOR LEASE 1,635 SF & 1,887 SF RETAIL AVAILABLE 30100 WOODWARD AVE ROYAL OAK, MI

#### AVAILABLE:

Space 30100: 1,887 SF Space 30118: 1,635 SF

USES:

Retail

LEASE RATE:

\$25.00/SF/YR, NNN

#### SUMMARY:

Located down the street from Beaumont Hospital. Completely renovated exterior and interior (2024). Great exposure at the corner of Woodward Avenue and Burnham Road just south of 13 Mile Road. Ideal for many retail uses. Close to I-696 and Downtown Birmingham.Ample shared parking (30+ spaces) in front as well as street parking available. These two units can be combined or rented individually.