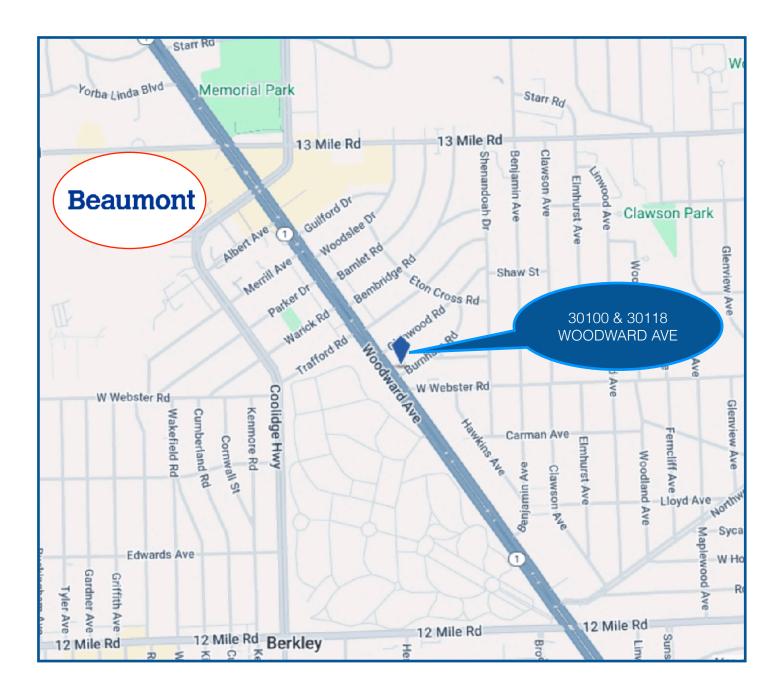

# **AERIAL MAP**

30100 WOODWARD AVE 1,635 SF & 1,877 SF RETAIL AVAILABLE

### **STREET MAP**

30100 WOODWARD AVE CLOSE TO BEAUMONT HOSPITAL

#### **NEARBY:**

Beaumont Hospital, Starbucks, 2941 Street Food, Walgreens, Fifth Third Bank, McDonald's, Arby's, and many more retailers, restaurants, banks, and services.

#### LOCATION:

Woodward Avenue south of 13 Mile Rd