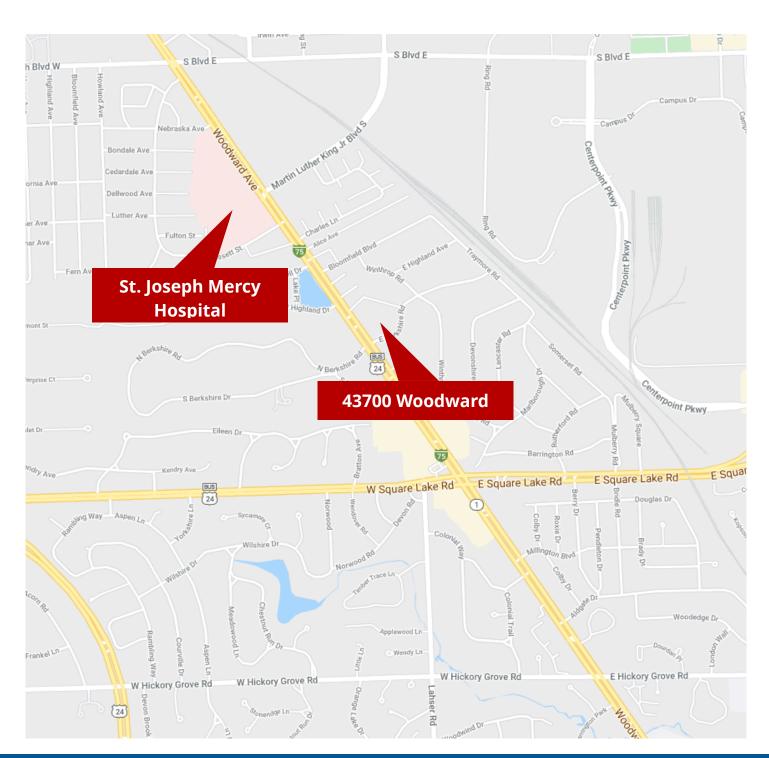

# **STREET MAP**

# 43700 WOODWARD AVE NORTHBOUND I-75 / M-1 BUS. LOOP

### **NEARBY:**

St. Joseph Mercy Hospital, Starbucks, CVS Pharmacy, M1 Concourse, PNC Bank, Genisys Credit Union, Staples, Comerica Bank and more.

## LOCATION:

Northbound Woodward Avenue one-half mile north of Square Lake Rd.