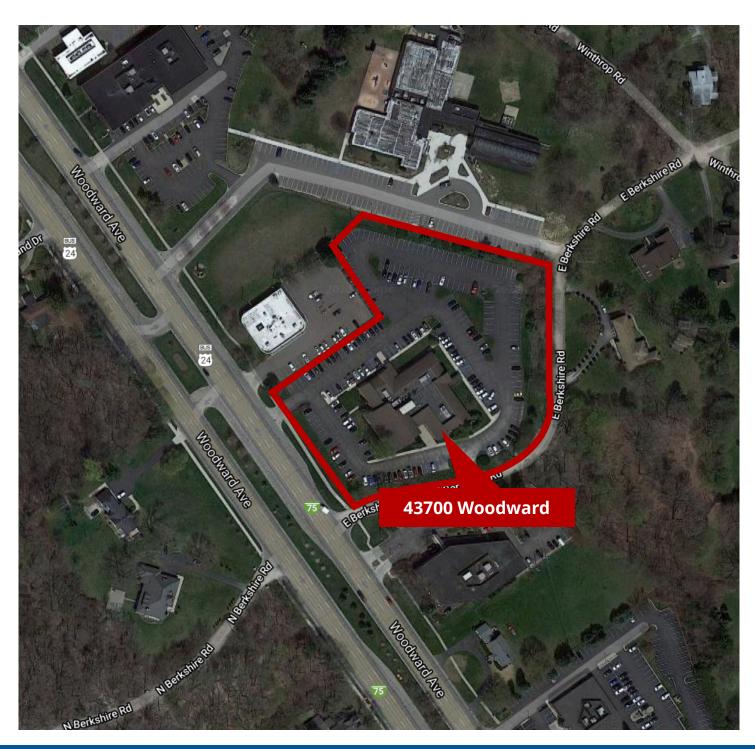

# **AERIAL MAP**

# 43700 WOODWARD AVE AMPLE PARKING MEDICAL / OFFICE

FORWARD COMMERCIAL GROUP 6785 TELEGRAPH RD, SUITE 250 BLOOMFIELD HILLS, MI 48301 www.forwardcommercial.com