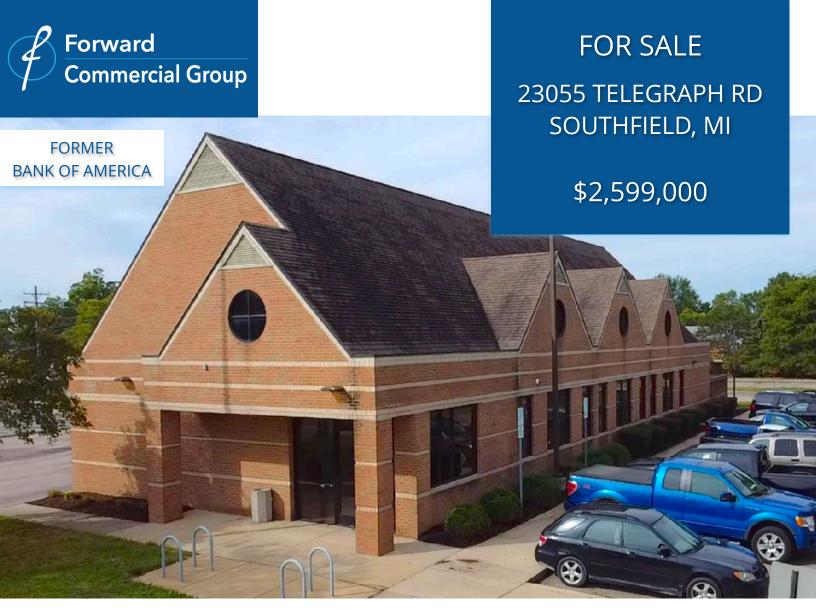

## 23055 TELEGRAPH RD **FORMER BANK OF AMERICA**

#### **SUMMARY:**

Former Bank of America branch with drive-thru located on Telegraph near the corner of 9 Mile Rd. Approved site plan and rezoning for car wash. Adjacent to Taco Bell. Excellent exposure and signage opportunity. Convenient freeway access via I-696 and M-10. Property also has access via 9 Mile Rd. Ideal for bank, fast food. office, medical.

#### 4,242 SF ON 1.66 ACRES

Freestanding with parking