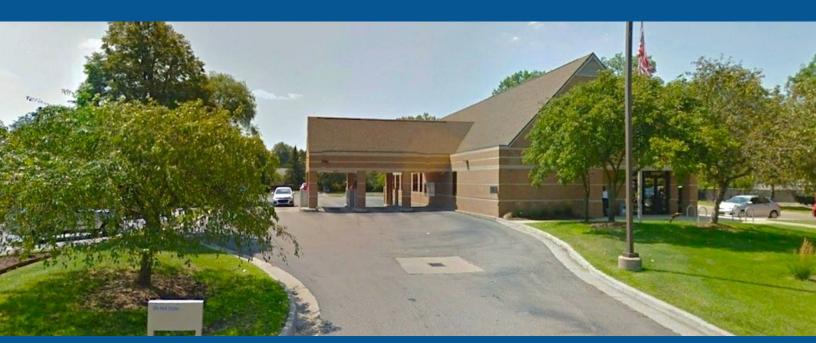

## **EXTERIOR PHOTOS**

#### **SUMMARY:**

Former Bank of America branch with drive-thru located on Telegraph near the corner of 9 Mile Rd. Approved site plan and rezoning for car wash. Adjacent to Taco Bell. Excellent exposure and signage opportunity. Convenient freeway access via I-696 and M-10. Property also has access via 9 Mile Rd. Ideal for bank, fast food. office, medical.