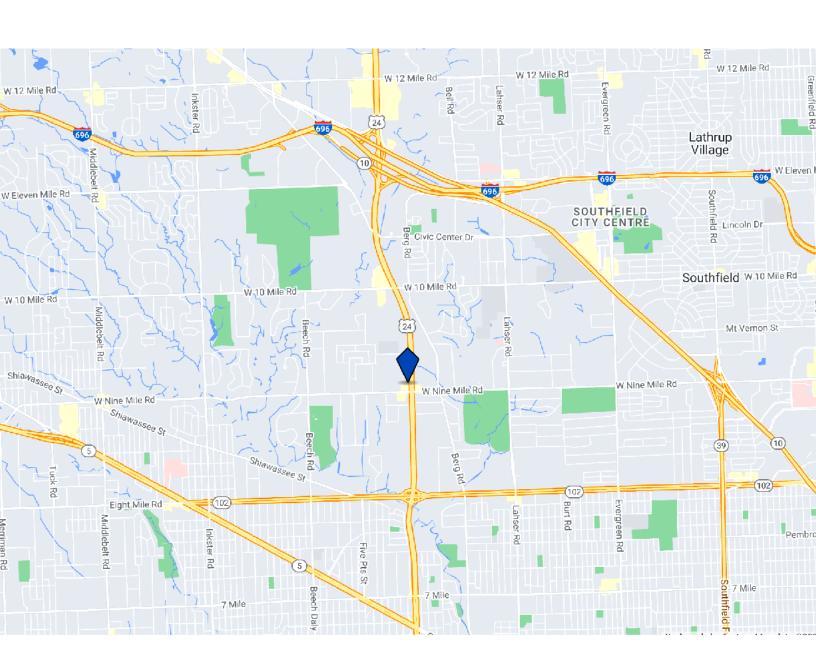

# **STREET MAP**

23055 TELEGRAPH RD
MINUTES FROM
I-696, M-10,
SOUTHFIELD FWY

#### **PROPERTY SUMMARY**

- Freestanding building
- Built 1989
- Drive-thru available
- Minutes from I-696, M-10, Southfield Fwy

FORWARD COMMERCIAL GROUP 6785 TELEGRAPH RD, SUITE 250

BLOOMFIELD HILLS, MI 48301 www.forwardcommercial.com