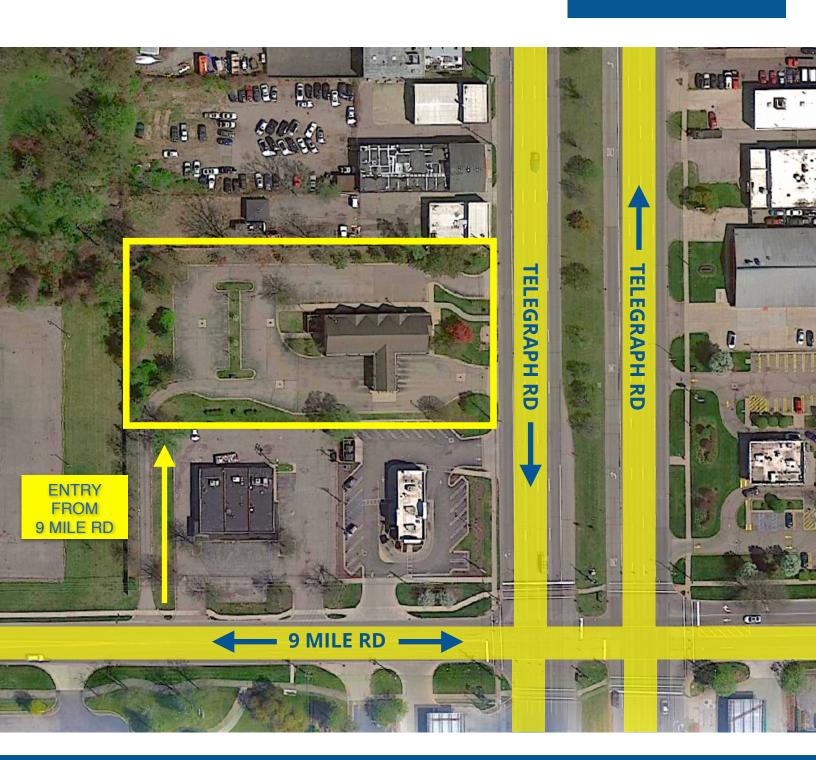

## **AERIAL VIEW**

23055 TELEGRAPH RD **GREAT VISIBILITY** ON TELEGRAPH RD

#### LOCATION:

Southbound Telegraph Rd jut north of 9 Mile Rd.