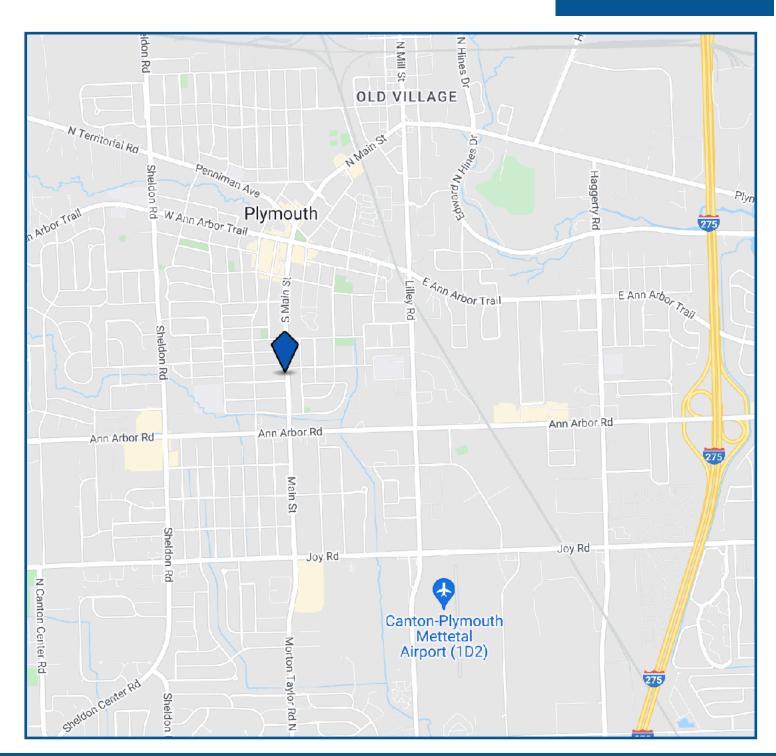

## **STREET MAP**

1176 S. MAIN EASY ACCESS VIA I-275

## LOCATION:

Main Street north of Ann Arbor Rd with convenient access to I-275. Easy walking distance from the heart of downtown Plymouth.