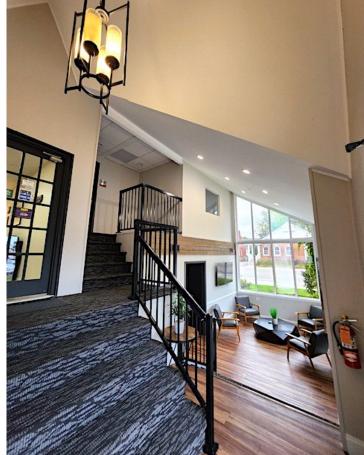

# **PROPERTY PHOTOS**

## **SUMMARY:**

Private windowed office with shared waiting area, bathroom and kitchenette. Great in-town location. Ample parking, signage rights. Close to restaurants, banking, services, and more.