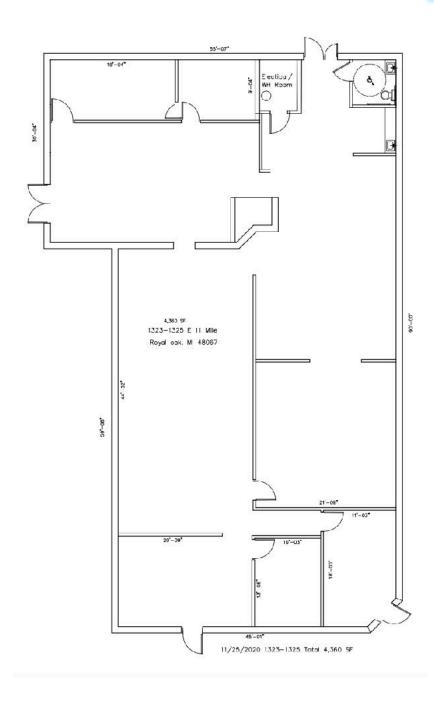

### **FLOOR PLAN**

1323-1325 E. 11 MILE RD

1,100 SF - 4,360 SF

**RETAIL / OFFICE** 

#### **AVAILABLE**:

1,100 SF to 4,360 SF