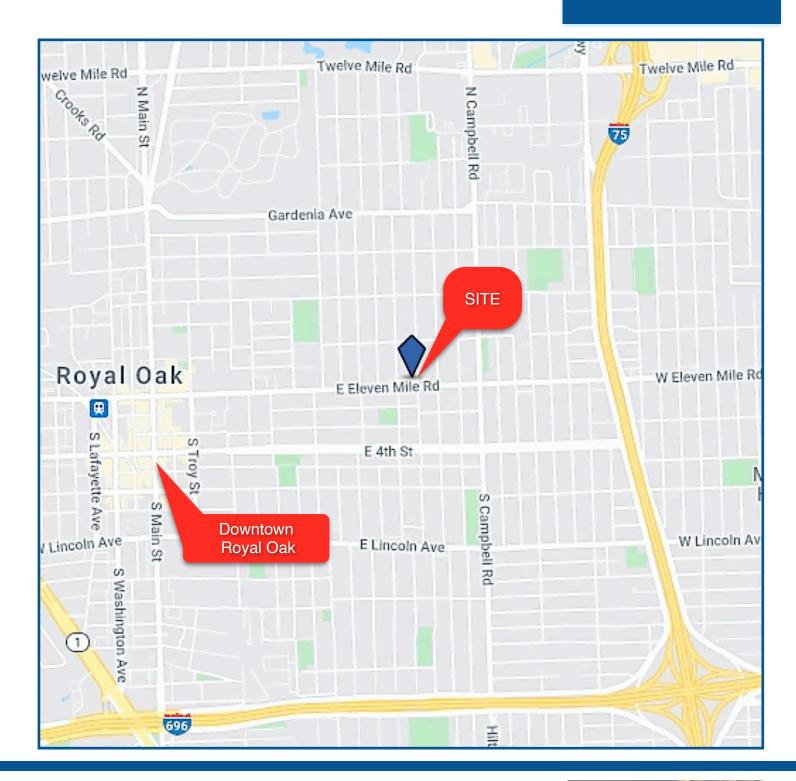

### **STREET MAP**

1323-1325 E. 11 MILE RD

1,100 SF - 4,360 SF

RETAIL / OFFICE

#### LOCATION:

On east 11 Mile Rd less than 1 Mile from downtown Royal Oak. Easy access to I-75 & I-696.