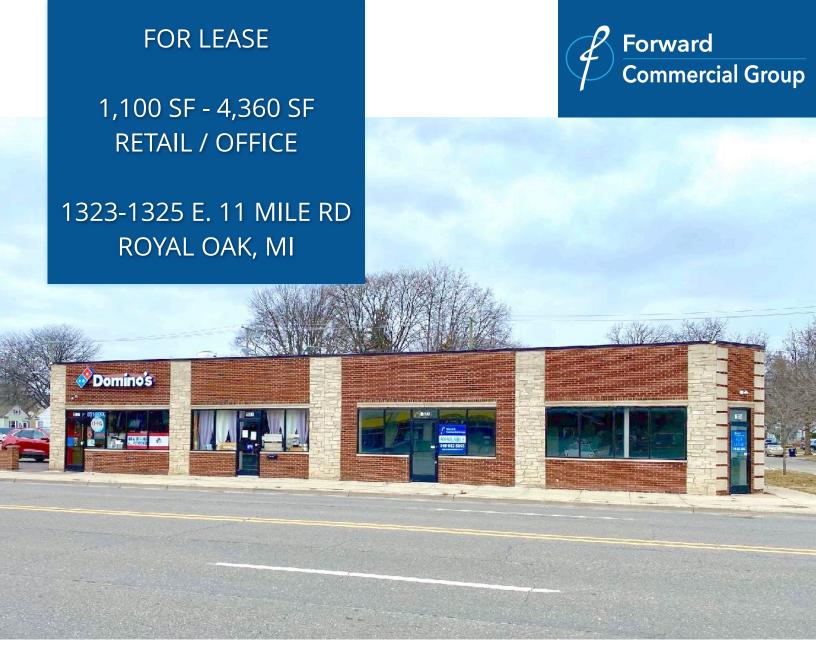

#### **AVAILABLE**:

1,100 SF to 4,360 SF

#### **USES**:

Retail, Office

#### LOCATION:

On east 11 Mile Rd less than 1 Mile from downtown Royal Oak. Easy access to I-75 & I-696.

#### **SUMMARY:**

Prime corner retail space near Main St/Downtown Royal Oak. Expansive storefront window line and attractive brick facade. Excellent visibility on busy 11 Mile Rd. Sidewalk and rear entrances. Onsite parking.

#### **PROPERTY HIGHLIGHTS**

- Excellent visibility
- · Great window line
- Attractive, newer brick facade
- Onsite parking

#### **PROPERTY SUMMARY**

- \$16.50/SF/YR/NNN
- Close proximity to I-75 and I-696
- Rear double-door(s) for loading/unloading
- Sidewalk entry door(s)