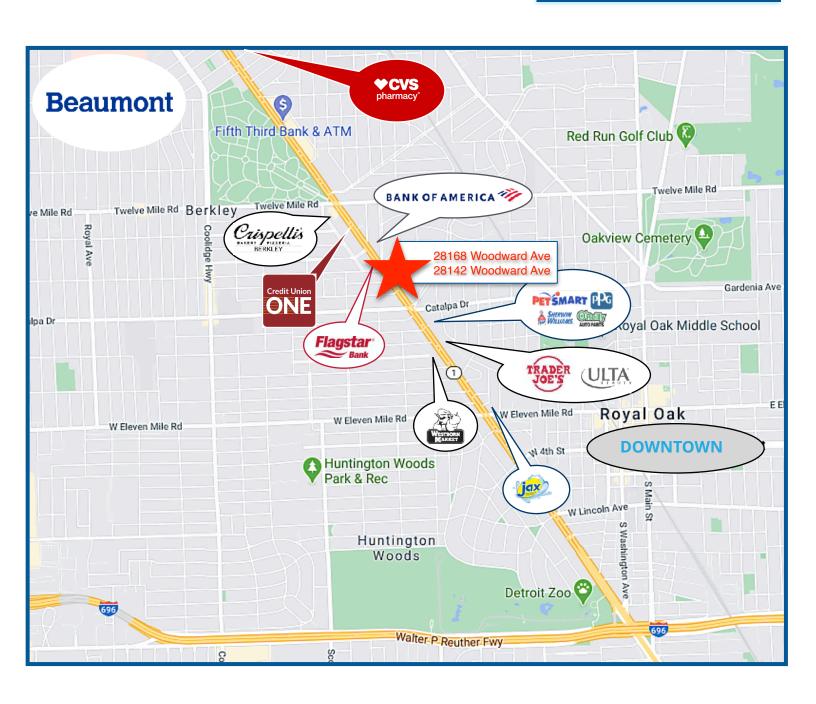

#### **NEARBY:**

AutoZone, Trader Joe's, PetSmart, Sherwin-Williams, Ulta Beauty, O'Reilly Auto Parts, Flagstar Bank, Bank of America, Westborn Market, Crispelli's, and many more retailers, medical/office, banks, services, restaurants.

### LOCATION:

Excellent high traffic location on northbound Woodward Ave north of 11 Mile Rd.

## **STREET MAP**