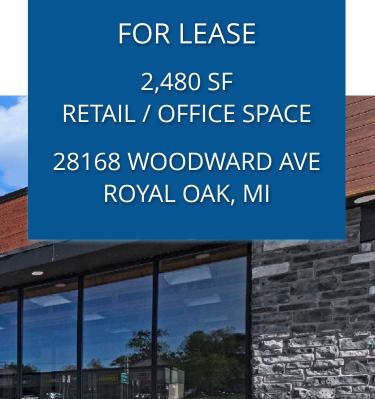

#### **AVAILABLE:**

2,480 SF

#### **USES**:

Retail or Office

#### **LEASE RATE**:

\$22.00/SF/YR, NNN

#### **NEARBY:**

AutoZone, Trader Joe's, PetSmart, Sherwin-Williams, Ulta Beauty, O'Reilly Auto Parts, Flagstar Bank, Bank of America, Westborn Market, Crispelli's, and many more retailers, medical/office, banks, services, restaurants.

### LOCATION:

Excellent high traffic location on northbound Woodward Ave north of 11 Mile Rd.

#### **SUMMARY:**

Completely renovated exterior. Excellent opportunity for retail space on highly sought after northbound Woodward corridor with heavy daytime traffic. Iconic, single story end-cap building featuring open layout and great window line. Marque style signage with excellent visibility. Property offers six (6) private parking space in rear and 29 shared parking spaces along front and side. Zoned B-1 General Business allows for a wide variety of uses. Location provides easy ingress and egress.