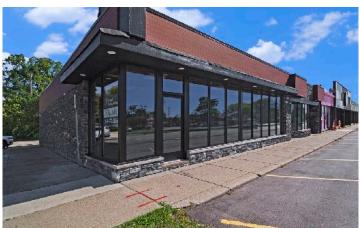

## **PROPERTY PHOTOS**

28168 WOODWARD AVE
RETAIL / OFFICE
SPACE AVAILABLE

248.662.5066

#### **SUMMARY:**

Completely renovated exterior. Excellent opportunity for retail space on highly sought after northbound Woodward corridor with heavy daytime traffic. Iconic, single story end-cap building featuring open layout and great window line. Marque style signage with excellent visibility. Property offers six (6) private parking space in rear and 29 shared parking spaces along front and side. Zoned B-1 General Business allows for a wide variety of uses. Location provides easy ingress and egress.