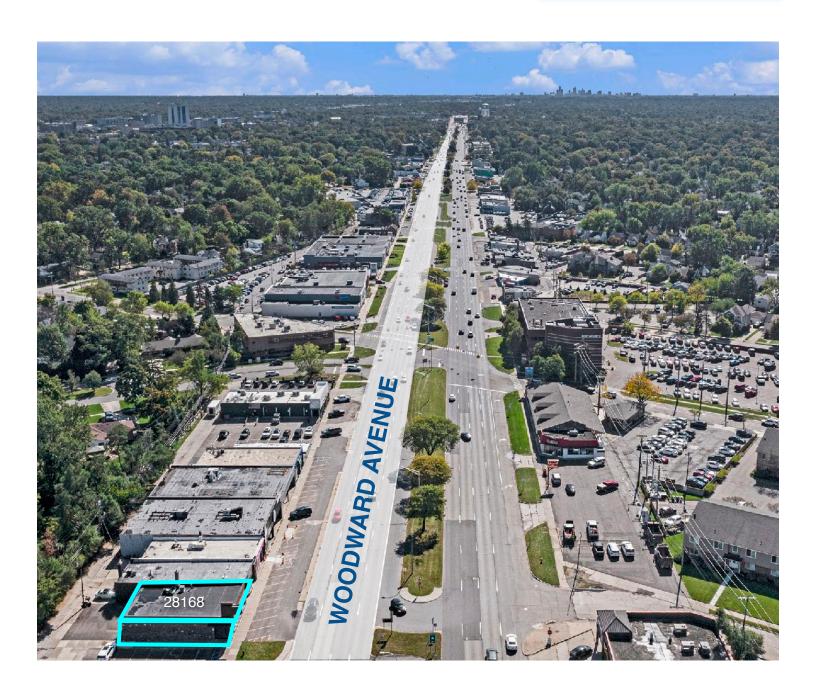

## **AERIAL MAP**

28168 WOODWARD AVE 2,480 SF RETAIL / OFFICE

### LOCATION:

Excellent high traffic location on northbound Woodward Ave north of 11 Mile Rd.