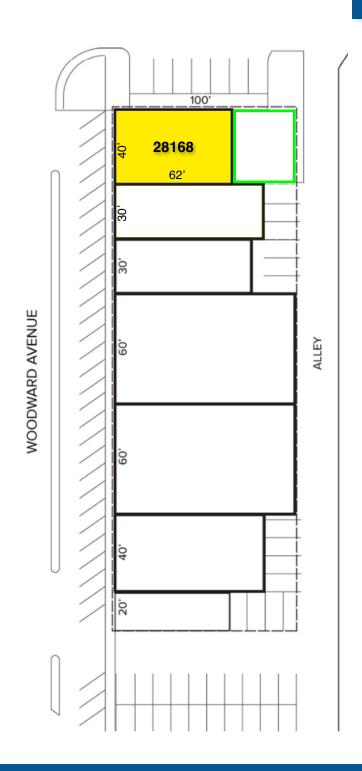

#### **SUMMARY:**

Completely renovated exterior. Excellent opportunity for retail space on highly sought after northbound Woodward corridor with heavy daytime traffic. Iconic, single story end-cap building featuring open layout and great window line. Marque style signage with excellent visibility. Property offers six (6) private parking space in rear and 29 shared parking spaces along front and side. Zoned B-1 General Business allows for a wide variety of uses. Location provides easy ingress and egress.

## **SITE MAP**

28168 WOODWARD AVE
6 PRIVATE PARKING
SPACES IN REAR