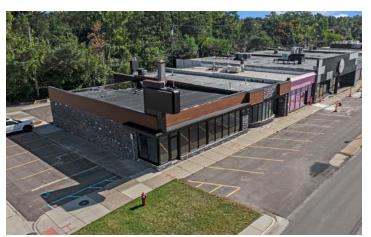

## **PROPERTY PHOTOS**

28168 WOODWARD AVE
RETAIL / OFFICE
SPACE AVAILABLE

248.662.5066

#### **SUMMARY:**

Completely renovated exterior. Excellent opportunity for retail space on highly sought after northbound Woodward corridor with heavy daytime traffic. Iconic, single story end-cap building featuring open layout and great window line. Marque style signage with excellent visibility. Property offers six (6) private parking space in rear and 29 shared parking spaces along front and side. Zoned B-1 General Business allows for a wide variety of uses. Location provides easy ingress and egress.