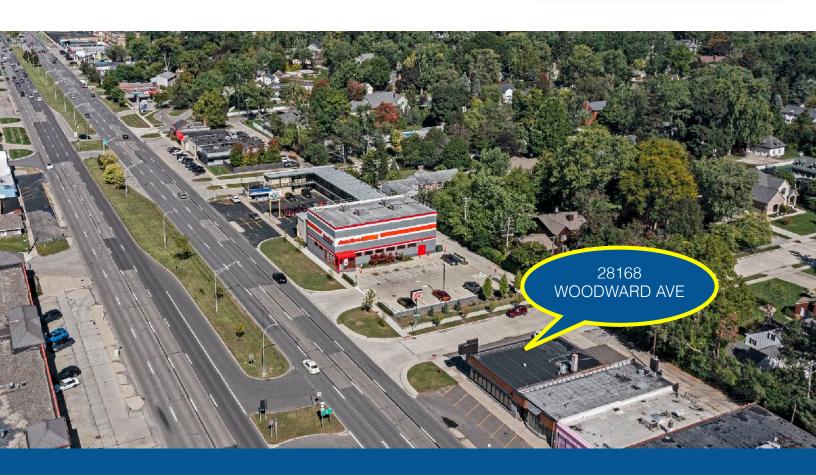

## **AERIAL MAP**

28168 WOODWARD AVE 2,480 SF RETAIL / OFFICE

### LOCATION:

Excellent high traffic location on northbound Woodward Ave north of 11 Mile Rd.