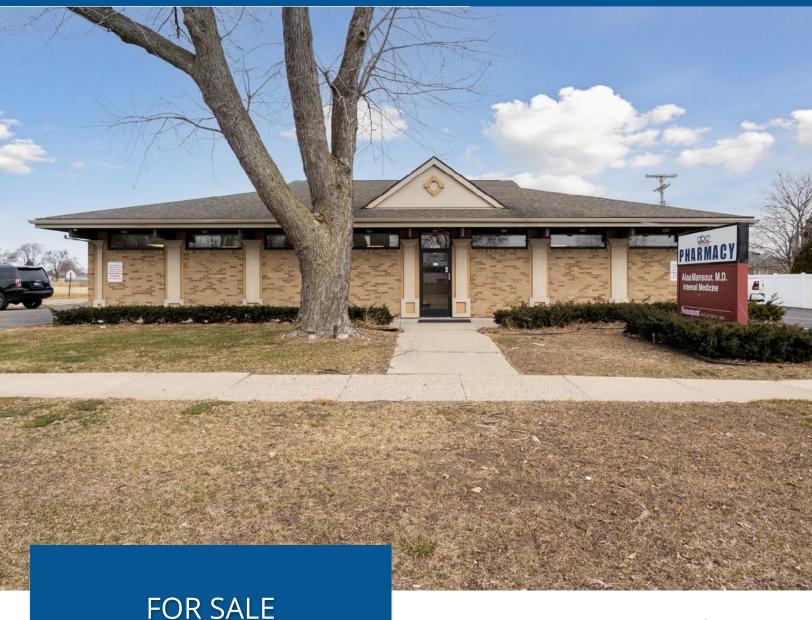

19011 E. TEN MILE RD ROSEVILLE, MI 48066

2,583 SF MEDICAL BUILDING Freestanding Building

\$399,000 (\$154.47)

## **OVERVIEW**

19011 E. TEN MILE RD ROSEVILLE, MI 48066

OWNER/OCCUPIER OR INVESTMENT

Freestanding standing medical building in solid residential area. Corner lot with wraparound parking. Renovated in 2010 with new roof and medical build out. Space consists of 5 exam rooms, 1 x-ray room, 1 lab, 3 private office, waiting/reception, 2 bathrooms and more. Monument signage and great visibility. Easy access to I-94 as well as close proximity to Kelly Road and Gratiot Avenue.

# **PROPERTY PHOTOS**

19011 E. TEN MILE RD ROSEVILLE, MI 48066

BUILT OUT AS EXISTING MEDICAL