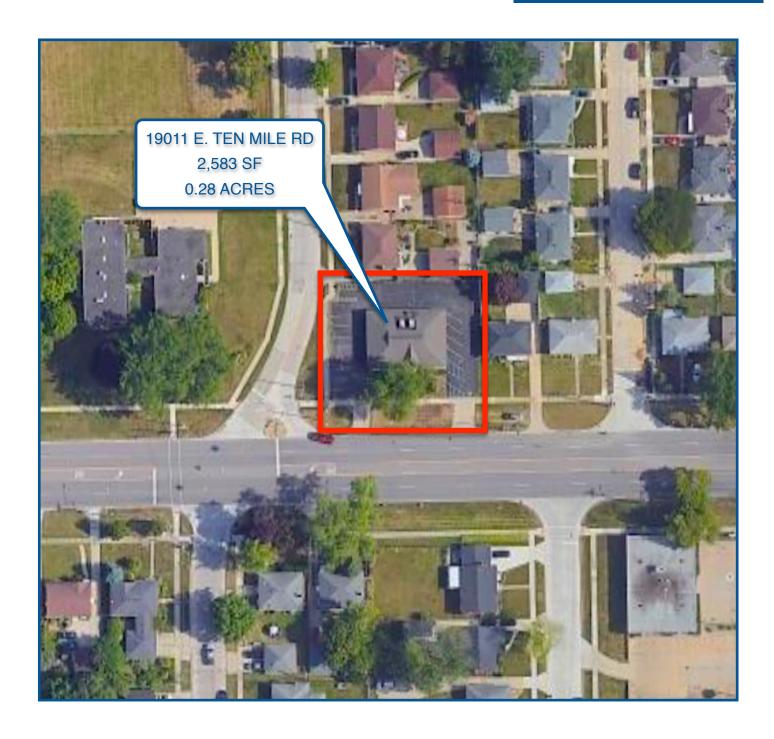

## **AERIAL VIEW**

19011 E. TEN MILE RD ROSEVILLE, MI 48066

WRAPAROUND PARKING