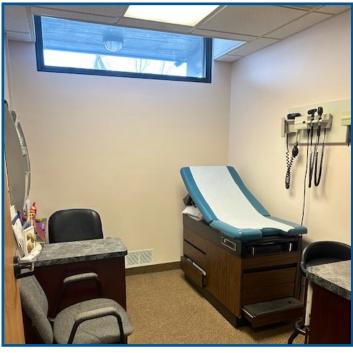

# **ADDITIONAL PHOTOS**

19011 E. TEN MILE RD ROSEVILLE, MI 48066

BUILT OUT AS EXISTING MEDICAL

## **OVERVIEW**

19011 E. TEN MILE RD ROSEVILLE, MI 48066

OWNER/OCCUPIER OR INVESTMENT

Freestanding standing medical building in solid residential area. Corner lot with wraparound parking. Renovated in 2010 with new roof and medical build out. Space consists of 5 exam rooms, 1 x-ray room, 1 lab, 3 private office, waiting/reception, 2 bathrooms and more. Monument signage and great visibility. Easy access to I-94 as well as close proximity to Kelly Road and Gratiot Avenue.