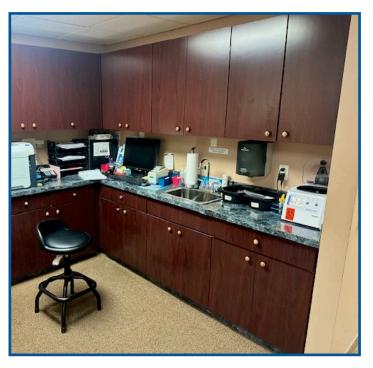

# **PROPERTY PHOTOS**

19011 E. TEN MILE RD ROSEVILLE, MI 48066

BUILT OUT AS EXISTING MEDICAL

## **OVERVIEW**

19011 E. TEN MILE RD ROSEVILLE, MI 48066

OWNER/OCCUPIER OR INVESTMENT

Freestanding standing medical building in solid residential area. Corner lot with wraparound parking. Renovated in 2010 with new roof and medical build out. Space consists of 5 exam rooms, 1 x-ray room, 1 lab, 3 private office, waiting/reception, 2 bathrooms and more. Monument signage and great visibility. Easy access to I-94 as well as close proximity to Kelly Road and Gratiot Avenue.