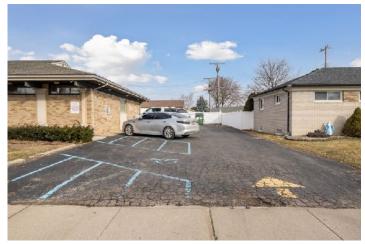

## **AERIAL VIEW**

19011 E. TEN MILE RD ROSEVILLE, MI 48066

WRAPAROUND PARKING

#### **PROPERTY HIGHLIGHTS**

- Existing medical
- Single-story
- 18 parking spaces
- Solid residential area