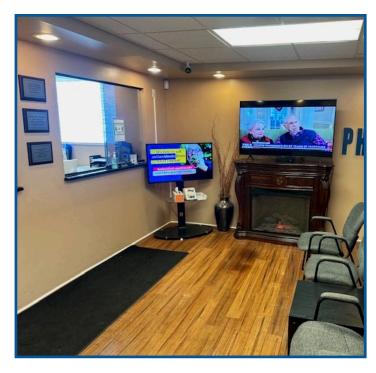

# **PROPERTY PHOTOS**

19011 E. TEN MILE RD ROSEVILLE, MI 48066

BUILT OUT AS EXISTING MEDICAL

## **OVERVIEW**

19011 E. TEN MILE RD ROSEVILLE, MI 48066

OWNER/OCCUPIER OR INVESTMENT

Freestanding standing medical building in solid residential area. Corner lot with wraparound parking. Renovated in 2010 with new roof and medical build out. Space consists of 5 exam rooms, 1 x-ray room, 1 lab, 3 private office, waiting/reception, 2 bathrooms and more. Monument signage and great visibility. Easy access to I-94 as well as close proximity to Kelly Road and Gratiot Avenue.